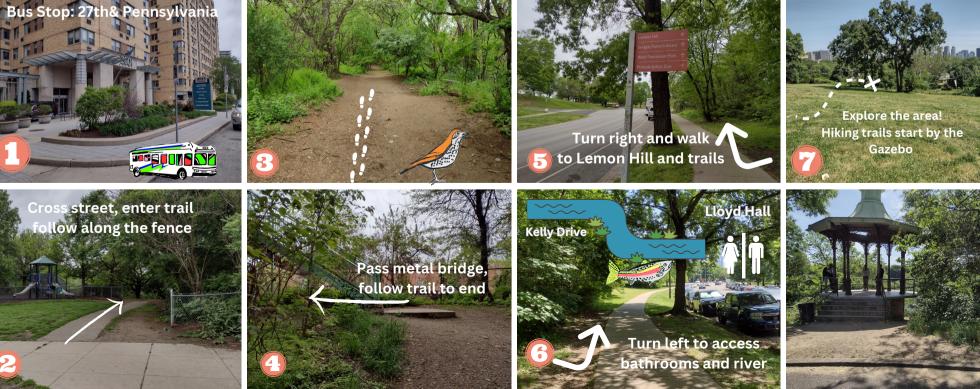

travels along Oregon Avenue. The #7 bus starts at Walmart in South Philly and

at Broad & Oregon Ave. Along the route you will pass Marconi Park

over 10 miles! the trail follows the Schuylkill river for Pennsylvania. Ave. Once you walk to Kelly Drive, after the Art Museum at 26th or 27th Street & To access Fairmount Park, you can exit right

off and he can help direct you. It's OK to tell the bus driver where you want to get

via 29th and Pennsylvania. The #7 returns to Oregon Ave. in South Philly

Multilingual: (215) 580-7800 Phone: (215) 580-7800 & disponible en español You can also call SEPTA Customer Service for help: