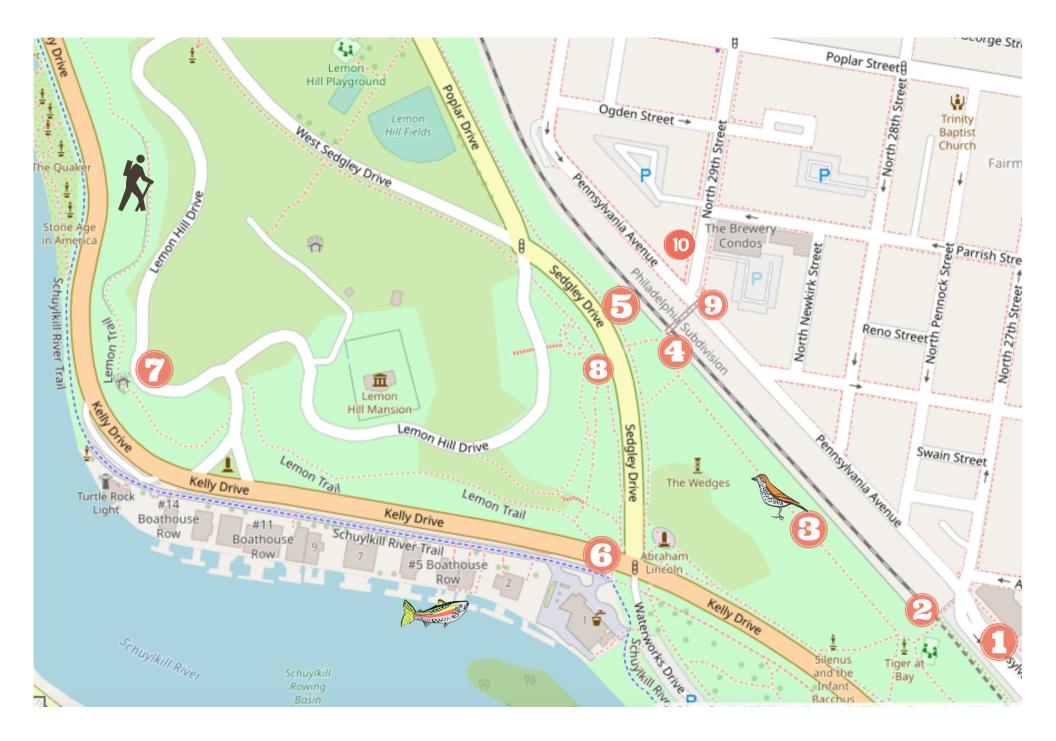

travels along Oregon Avenue. The #7 bus starts at Walmart in South Philly and

at Broad & Oregon Ave. Along the route you will pass Marconi Park

over 10 miles! the trail follows the Schuylkill river for Pennsylvania. Ave. Once you walk to Kelly Drive, after the Art Museum at 26th or 27th Street & To access Fairmount Park, you can exit right

off and he can help direct you. It's OK to tell the bus driver where you want to get

via 29th and Pennsylvania. The #7 returns to Oregon Ave. in South Philly

Multilingual: (215) 580-7800 Phone: (215) 580-7800 & disponible en español You can also call SEPTA Customer Service for help:

myphillypark.org/explore/map Fairmount Park has digital maps available

along Sedgley Drive. Return to trail by walking