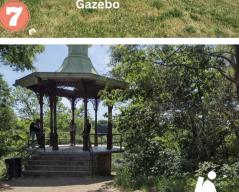

myphillypark.org/explore/map Fairmount Park has digital maps available

along Sedgley Drive. Return to trail by walking