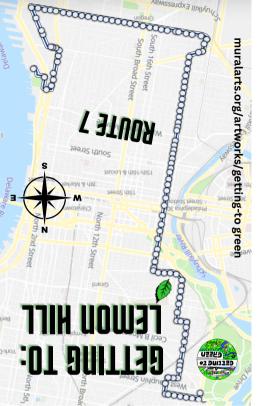

travels along Oregon Avenue. The #7 bus starts at Walmart in South Philly and

at Broad & Oregon Ave. Along the route you will pass Marconi Park

over 10 miles! the trail follows the Schuylkill river for Pennsylvania. Ave. Once you walk to Kelly Drive, after the Art Museum at 26th or 27th Street & To access Fairmount Park, you can exit right