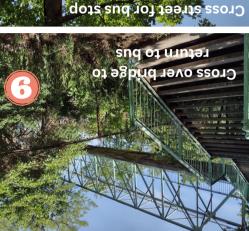

off and he can help direct you. It's OK to tell the bus driver where you want to get

via 29th and Pennsylvania. The #7 returns to Oregon Ave. in South Philly

Multilingual: (215) 580-7800 Phone: (215) 580-7800 & disponible en español You can also call SEPTA Customer Service for help: